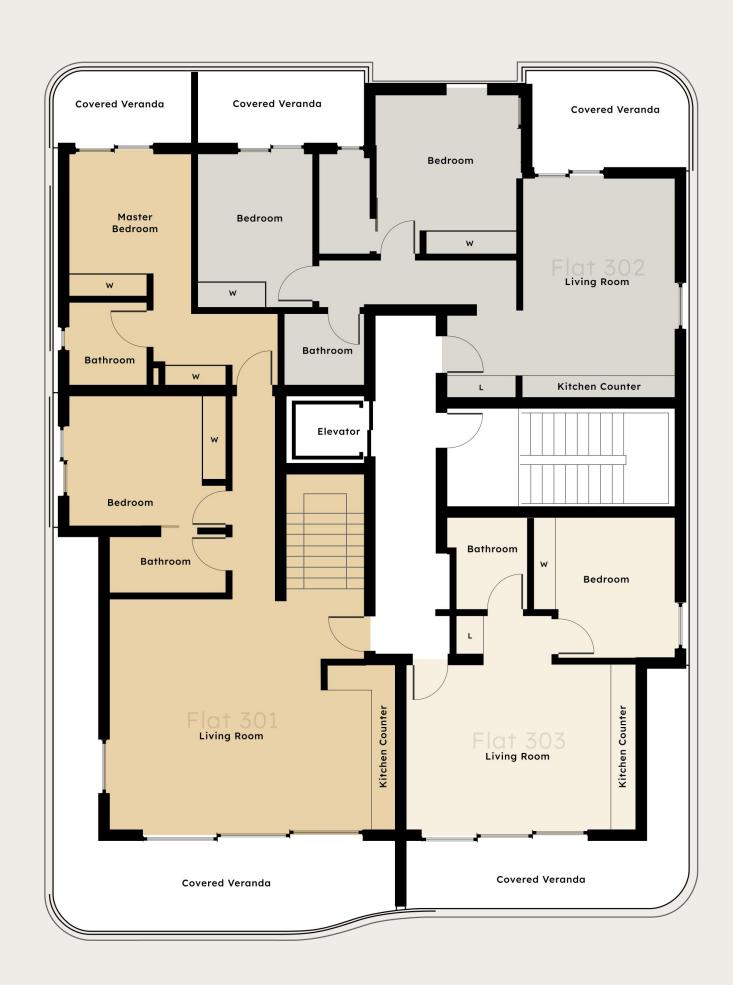

# LIST OF APARTMENTS

| UNIT | FLOOR  | BED | COVERED<br>AREA SQM | COVERED<br>BALCONY<br>SQM | TOTAL<br>COVERED<br>SQM | UNCOV.<br>VERANDA<br>SQM | ROOF<br>TERRACE<br>SQM |
|------|--------|-----|---------------------|---------------------------|-------------------------|--------------------------|------------------------|
| 101  | FIRST  | 2   | 82                  | 28                        | 110                     | /                        | /                      |
| 102  | FIRST  | 1   | 50                  | 14                        | 64                      | 5                        | /                      |
| 103  | FIRST  | 1   | 53                  | 10                        | 63                      | /                        | /                      |
| 104  | FIRST  | 1   | 51                  | 17                        | 68                      | /                        | /                      |
| 201  | SECOND | 2   | 82                  | 28                        | 110                     | /                        | /                      |
| 202  | SECOND | 1   | 50                  | 14                        | 64                      | /                        | /                      |
| 203  | SECOND | 1   | 53                  | 10                        | 63                      | /                        | /                      |
| 204  | SECOND | 1   | 51                  | 17                        | 68                      | /                        | /                      |
| 301  | THIRD  | 3   | 137                 | 19                        | 156                     | /                        | 56                     |
| 302  | THIRD  | 2   | 77                  | 18                        | 95                      | /                        | /                      |
| 303  | THIRD  | 1   | 51                  | 17                        | 68                      | /                        | /                      |

GROUND FLOOR

SECOND FLOOR

THIRD FLOOR

ROOF GARDEN