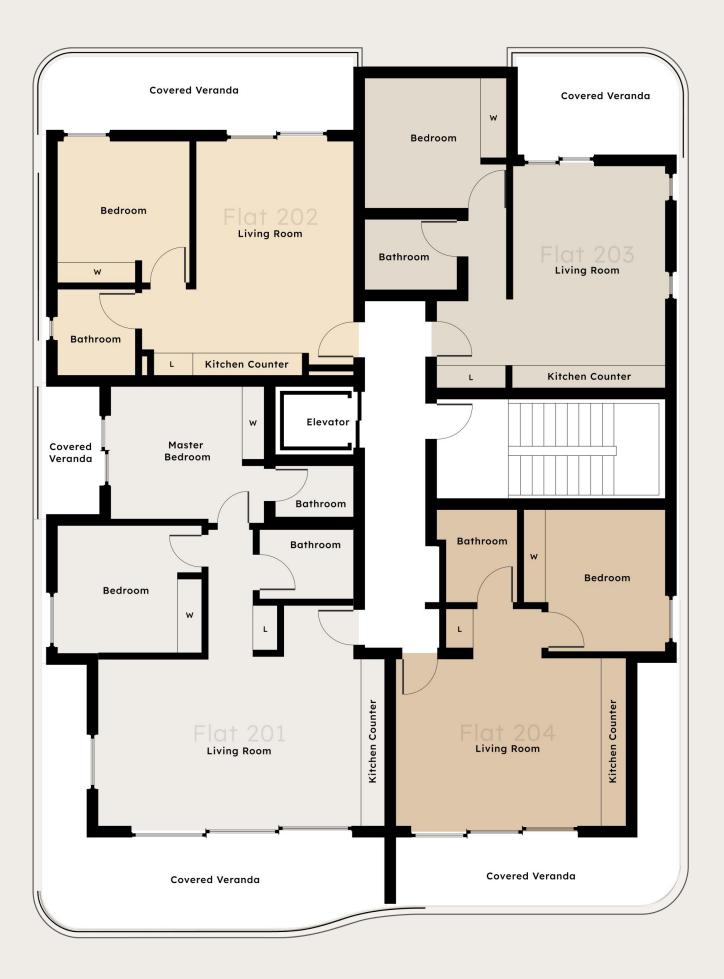

# LIST OF APARTMENTS

| UNIT | FLOOR  | BED | COVERED<br>AREA SQM | COVERED<br>BALCONY<br>SQM | TOTAL<br>COVERED<br>SQM | UNCOV.<br>VERANDA<br>SQM | ROOF<br>TERRACE<br>SQM |
|------|--------|-----|---------------------|---------------------------|-------------------------|--------------------------|------------------------|
| 101  | FIRST  | 2   | 82                  | 28                        | 110                     | /                        | /                      |
| 102  | FIRST  | 1   | 50                  | 14                        | 64                      | 5                        | /                      |
| 103  | FIRST  | 1   | 53                  | 10                        | 63                      | /                        | /                      |
| 104  | FIRST  | 1   | 51                  | 17                        | 68                      | /                        | /                      |
| 201  | SECOND | 2   | 82                  | 28                        | 110                     | /                        | /                      |
| 202  | SECOND | 1   | 50                  | 14                        | 64                      | /                        | /                      |
| 203  | SECOND | 1   | 53                  | 10                        | 63                      | /                        | /                      |
| 204  | SECOND | 1   | 51                  | 17                        | 68                      | /                        | /                      |
| 301  | THIRD  | 3   | 137                 | 19                        | 156                     | /                        | 56                     |
| 302  | THIRD  | 2   | 77                  | 18                        | 95                      | /                        | /                      |
| 303  | THIRD  | 1   | 51                  | 17                        | 68                      | /                        | /                      |

GROUND FLOOR

SECOND FLOOR

THIRD FLOOR

ROOF GARDEN