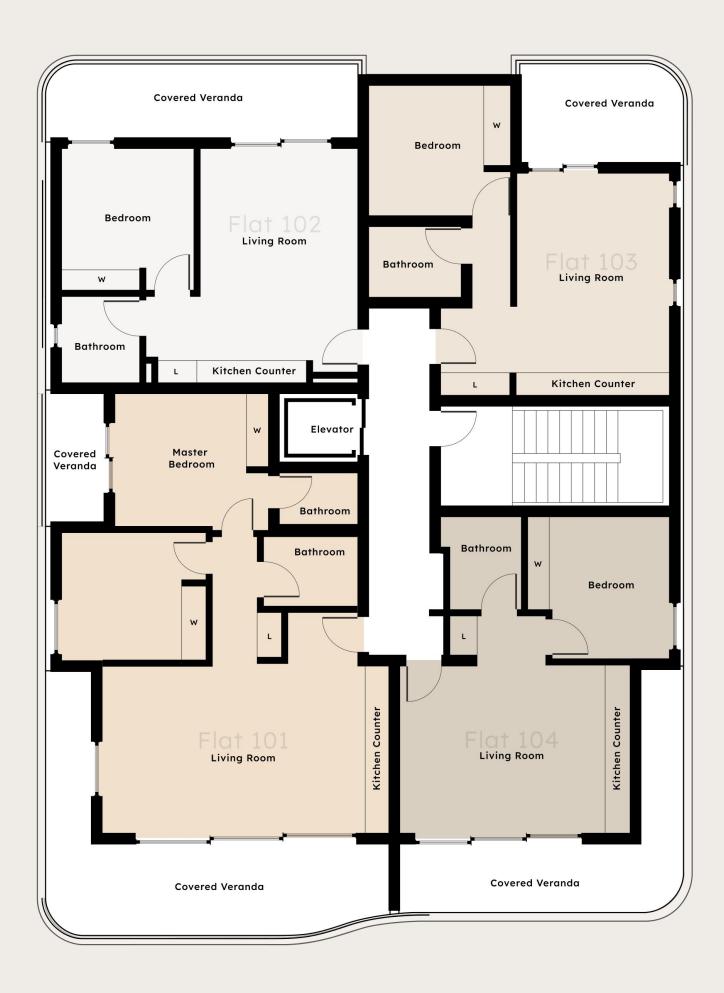

# LIST OF APARTMENTS

| UNIT | FLOOR  | BED | COVERED<br>AREA SQM | COVERED<br>BALCONY<br>SQM | TOTAL<br>COVERED<br>SQM | UNCOV.<br>VERANDA<br>SQM | ROOF<br>TERRACE<br>SQM |
|------|--------|-----|---------------------|---------------------------|-------------------------|--------------------------|------------------------|
| 101  | FIRST  | 2   | 82                  | 28                        | 110                     | /                        | /                      |
| 102  | FIRST  | 1   | 50                  | 14                        | 64                      | 5                        | /                      |
| 103  | FIRST  | 1   | 53                  | 10                        | 63                      | /                        | /                      |
| 104  | FIRST  | 1   | 51                  | 17                        | 68                      | /                        | /                      |
| 201  | SECOND | 2   | 82                  | 28                        | 110                     | /                        | /                      |
| 202  | SECOND | 1   | 50                  | 14                        | 64                      | /                        | /                      |
| 203  | SECOND | 1   | 53                  | 10                        | 63                      | /                        | /                      |
| 204  | SECOND | 1   | 51                  | 17                        | 68                      | /                        | /                      |
| 301  | THIRD  | 3   | 137                 | 19                        | 156                     | /                        | 56                     |
| 302  | THIRD  | 2   | 77                  | 18                        | 95                      | /                        | /                      |
| 303  | THIRD  | 1   | 51                  | 17                        | 68                      | /                        | /                      |

GROUND FLOOR

SECOND FLOOR

THIRD FLOOR

ROOF GARDEN