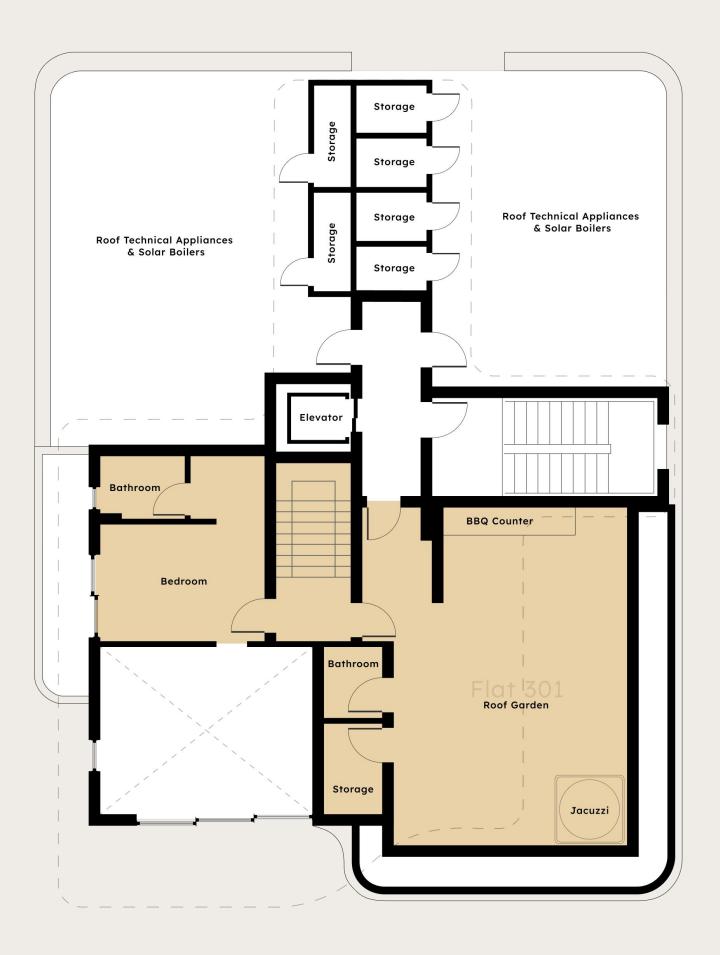

Our exclusive rooftop garden offers a serene escape with a private jacuzzi spa and BBQ area - your personal oasis in the heart of the city.

DESIGNED TO ENHANCE AN ACTIVE, URBAN LIFESTYLE.

All the apartments have ample, comfortable interior spaces and spacious balconies.

GROUND FLOOR

SECOND FLOOR

THIRD FLOOR

ROOF GARDEN