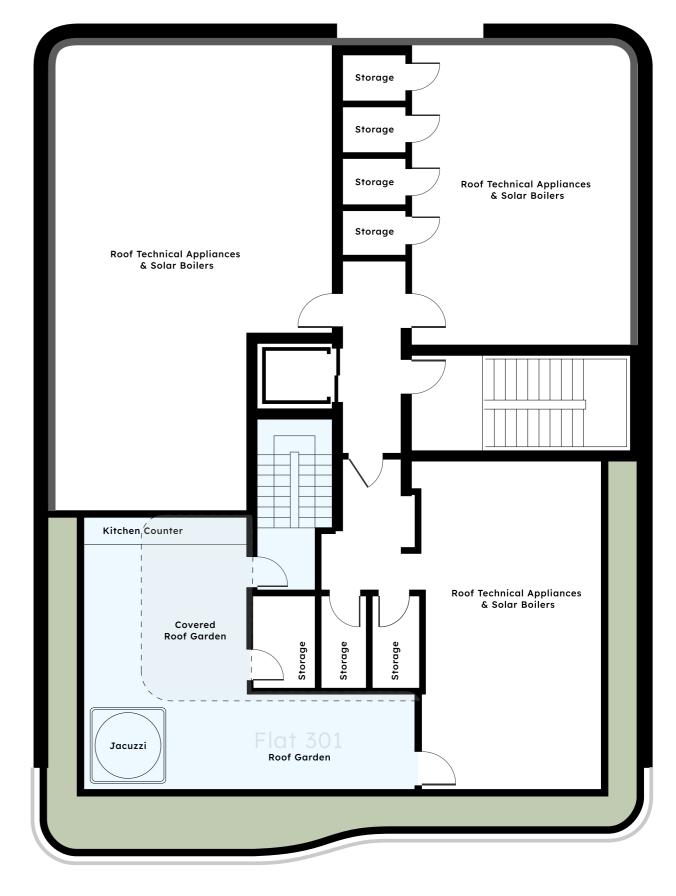

| 17           | -           | 4      | 68         |
| 201  | 2     | 2   | 82        | 28           | -           | 8      | 110        |
| 202  | 2     | 1   | 50        | 10           | -           | 4      | 60         |
| 203  | 2     | 1   | 53        | 10           | -           | 8      | 63         |
| 204  | 2     | 1   | 51        | 17           | -           | 4      | 68         |
| 301  | 3     | 3   | 133       | 43           | 49          | 8      | 176        |
| 302  | 3     | 1   | 53        | 10           | -           | 4      | 63         |
| 303  | 3     | 1   | 51        | 17           | -           | 8      | 68         |
|      |       |     |           |              |             |        |            |







GROUND FLOOR



SECOND FLOOR



### FIRST FLOOR





### THIRD FLOOR

ROOF GARDEN



## THE ART OF LIVING WELL.









Planetvision, a boutique property developer and asset manager located in Limassol, distinguishes itself through its distinctive strategy of creating design-focused, top-tier properties. We identify as "dreamers and doers" with purpose: not only can we achieve what is considered possible, but we also realize what others deem impossible. Planetvision provides exclusivity and extraordinary lifestyle options within upscale environments.





info@planetvision.net T: 77 77 87 27

### DISCLAIMER

Please note that all aspects of the design for MUSE are continuously reviewed and PLANETVISION MUSE LTD reserve the right to make alterations to the design without notice. All images are indicative only. These particulars are prepared