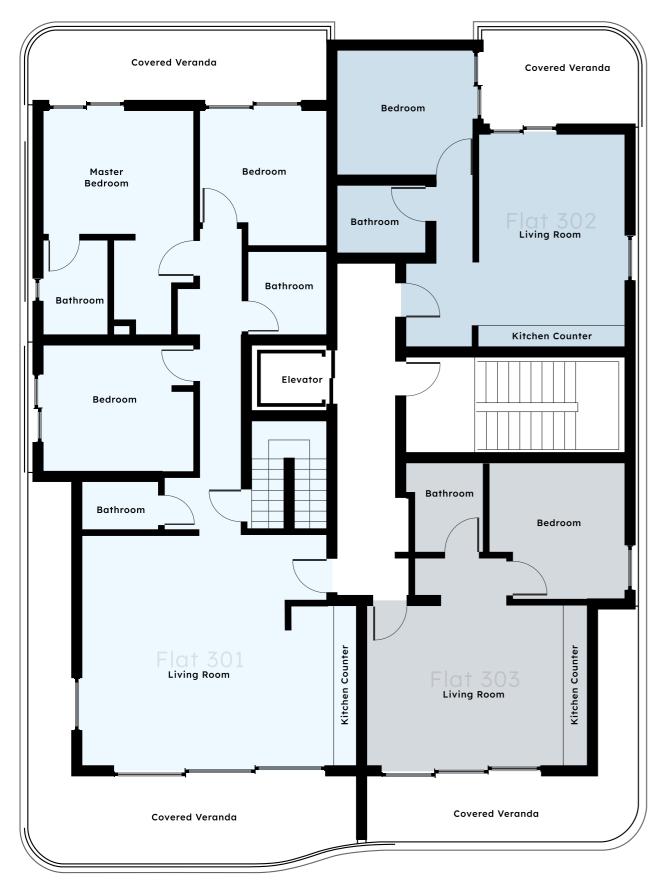

### THIRD FLOOR

ROOF GARDEN

## LIST OF APARTMENTS

| Flat | Floor | Bed | Flat Area | Cov. Veranda | Roof Garden | Common | Total Area |
|------|-------|-----|-----------|--------------|-------------|--------|------------|
| 101  | 1     | 2   | 82        | 28           | -           | 8      | 110        |
| 102  | 1     | 1   | 50        | 10           | _           | 4      | 60         |
| 103  | 1     | 1   | 53        | 10           | -           | 8      | 63         |
| 104  | 1     | 1   | 51        | 17           | -           | 4      | 68         |
| 201  | 2     | 2   | 82        | 28           | -           | 8      | 110        |
| 202  | 2     | 1   | 50        | 10           | -           | 4      | 60         |
| 203  | 2     | 1   | 53        | 10           | -           | 8      | 63         |
| 204  | 2     | 1   | 51        | 17           | -           | 4      | 68         |
| 301  | 3     | 3   | 133       | 43           | 49          | 8      | 176        |
| 302  | 3     | 1   | 53        | 10           | -           | 4      | 63         |
| 303  | 3     | 1   | 51        | 17           | -           | 8      | 68         |
|      |       |     |           |              |             |        |            |