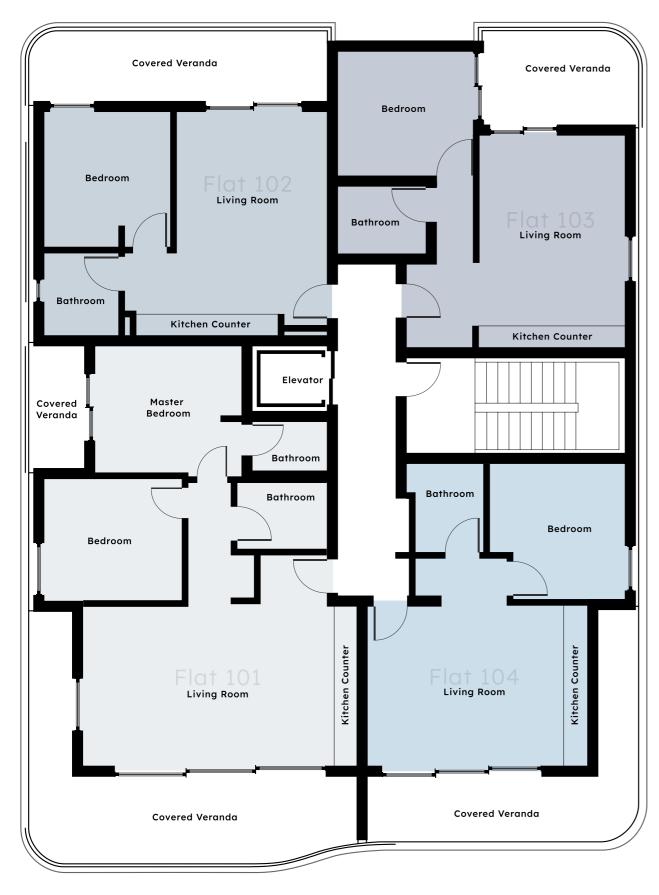

### FIRST FLOOR

## LIST OF APARTMENTS

| Flat | Floor | Bed | Flat Area | Cov. Veranda | Roof Garden | Common | Total Area |
|------|-------|-----|-----------|--------------|-------------|--------|------------|
| 101  | 1     | 2   | 82        | 28           | -           | 8      | 110        |
| 102  | 1     | 1   | 50        | 10           | _           | 4      | 60         |
| 103  | 1     | 1   | 53        | 10           | -           | 8      | 63         |
| 104  | 1     | 1   | 51        | 17           | -           | 4      | 68         |
| 201  | 2     | 2   | 82        | 28           | -           | 8      | 110        |
| 202  | 2     | 1   | 50        | 10           | -           | 4      | 60         |
| 203  | 2     | 1   | 53        | 10           | -           | 8      | 63         |
| 204  | 2     | 1   | 51        | 17           | -           | 4      | 68         |
| 301  | 3     | 3   | 133       | 43           | 49          | 8      | 176        |
| 302  | 3     | 1   | 53        | 10           | -           | 4      | 63         |
| 303  | 3     | 1   | 51        | 17           | -           | 8      | 68         |
|      |       |     |           |              |             |        |            |