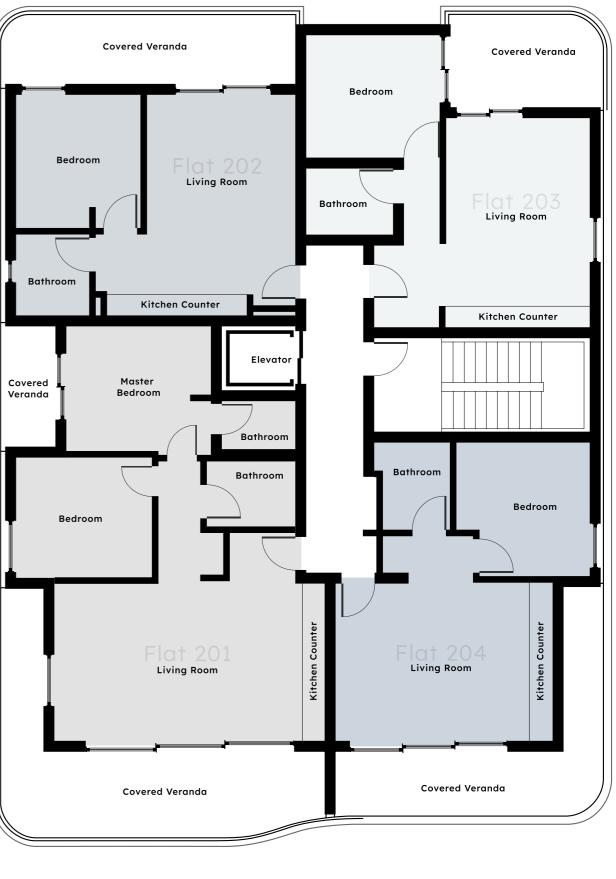

GROUND FLOOR

SECOND FLOOR

## LIST OF APARTMENTS

| Flat | Floor | Bed | Flat Area | Cov. Veranda | Roof Garden | Common | Total Area |
|------|-------|-----|-----------|--------------|-------------|--------|------------|
| 101  | 1     | 2   | 82        | 28           | -           | 8      | 110        |
| 102  | 1     | 1   | 50        | 10           | _           | 4      | 60         |
| 103  | 1     | 1   | 53        | 10           | -           | 8      | 63         |
| 104  | 1     | 1   | 51        | 17           | -           | 4      | 68         |
| 201  | 2     | 2   | 82        | 28           | -           | 8      | 110        |
| 202  | 2     | 1   | 50        | 10           | -           | 4      | 60         |
| 203  | 2     | 1   | 53        | 10           | -           | 8      | 63         |
| 204  | 2     | 1   | 51        | 17           | -           | 4      | 68         |
| 301  | 3     | 3   | 133       | 43           | 49          | 8      | 176        |
| 302  | 3     | 1   | 53        | 10           | -           | 4      | 63         |
| 303  | 3     | 1   | 51        | 17           | -           | 8      | 68         |
|      |       |     |           |              |             |        |            |